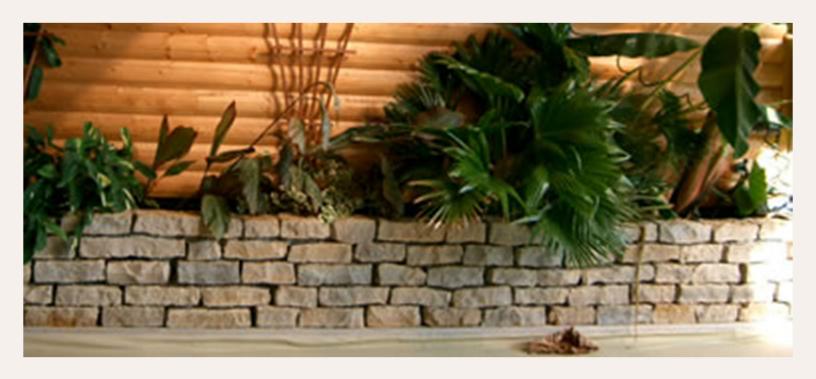

## 8" and 16" Snapped:

- ♦ Comes in buff/tan or grey/blue blended colors
- ♦ 4"-6" / 6" -8" heights
- ♦ 8" or 16" deep
- ♦ Random lengths, 12" to 4' can be custom cut also.
- ♦ To be used in smaller applications- garden walls, raised planters, edging or curb effect along other hardscapes.