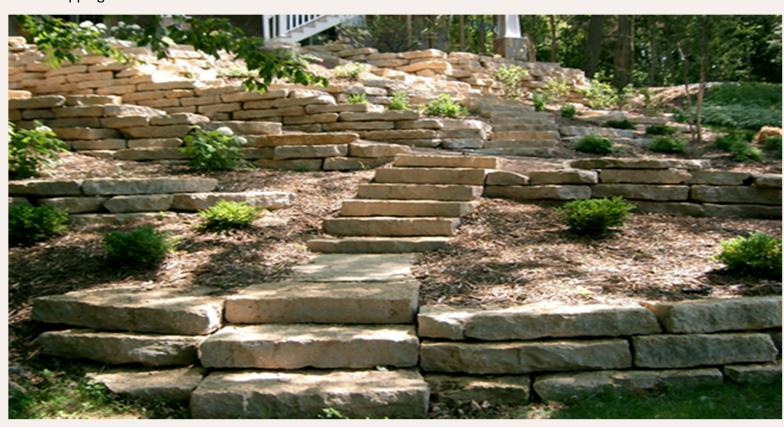

## **Irregular Outcroppings:**

- Available in buff/tan or grey/blue blended colors
- ♦ 6"-8" heights / 2' -4' deep
- Random/ Irregular Sizes, 2' to 4' can be custom cut also.
- To be used in larger applications, retaining walls, seat walls, steps, softscape outcroppings