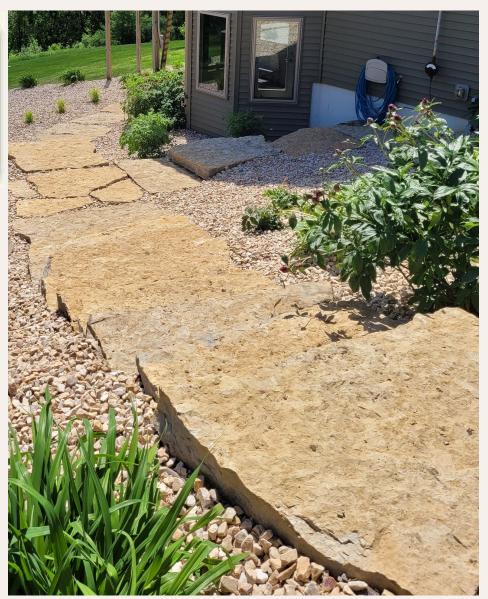

## Flagstone:

- Comes in buff/tan or greyish/blue blended colors
- ♦ 1" 3" heights / 2' -4' deep
- ♦ Random/Irregular Sizes, 2' to 4' can be custom cut also.
- ♦ To be used as steppers in softscape applications or larger scale flagstone patios.