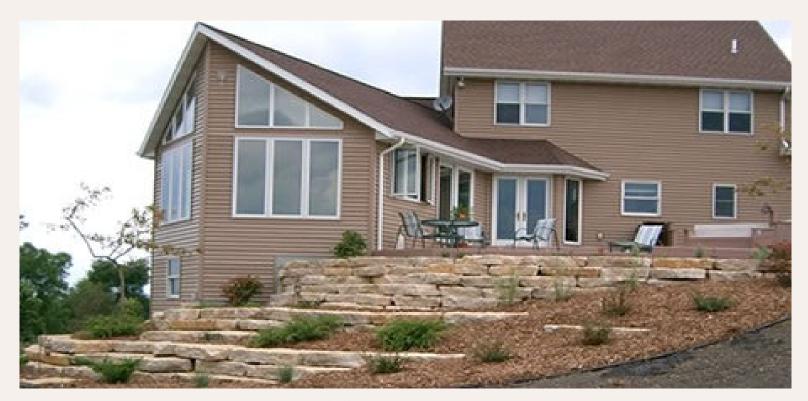

## **Irregular Outcroppings:**

- Available in buff/tan or grey/blue blended colors
- ♦ 6"-8" heights / 2' -4' deep
- Random/ Irregular Sizes, 2' to 4' can be custom cut also.
- To be used in larger applications, retaining walls, seat walls, steps, softscape outcroppings