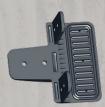

#### **GATE STOP**

Molded from high-strength polymer materials, this gate stop is guaranteed against rust and stain. An integrated rubber buffer protects against "gate slam" and reduces noise significantly.