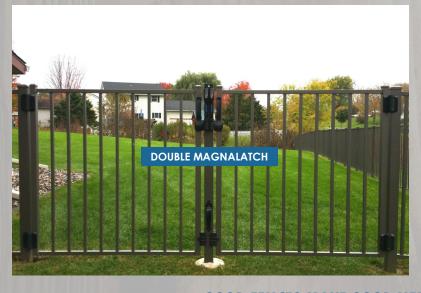

### **VERTICAL PULL MAGNALATCH**

The Vertical Pull model uses the same revolutionary technology as the MagnaLatch Top Pull but in a smaller, more compact design. The Vertical Pull is suitable for taller pool gates where it will still be out of reach of children, as well as on garden and household gates. Also available with built-in alert feature.

#### MAGNALATCH SIDE-PULL

Following the tradition of safety, strength and style set by the entire MagnaLatch range, this lockable model is ideal for use on both metal and wood gates around homes and gardens.