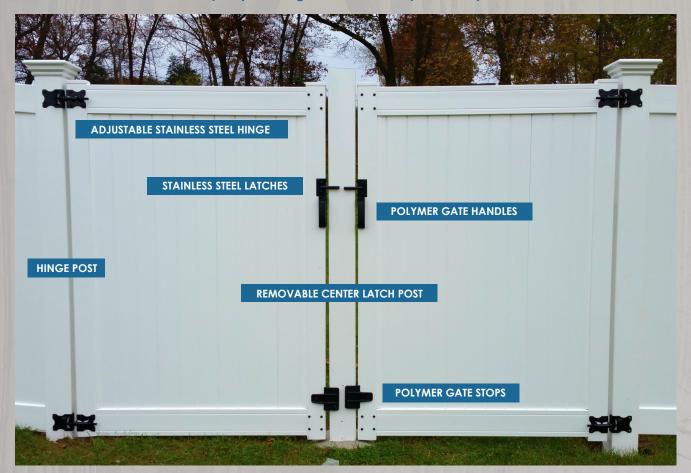

### **GATE HANDLE**

Features strong polymer construction, modern ergonomic design and is guaranteed against rusting and staining.

#### **GATE STOP**

Molded from high-strength polymer materials, this gate stop is guaranteed against rust and stain. An integrated rubber buffer protects against "gate slam" and reduces noise significantly.

## SPRING-LOADED STAINLESS STEEL LATCH

You can place a padlock on either side of this latch. Standard black or white, as well as custom colors are available.

## ADJUSTABLE STAINLESS STEEL HINGE

This self-closing hinge is designed with a powder-coated finish. In addition to standard black or white, many different color options are available.