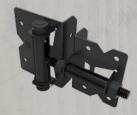

## ADJUSTABLE STAINLESS STEEL HINGE

This self-closing hinge is designed with a powder-coated finish. In addition to standard black or white, many different color options are available.