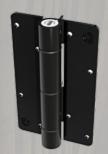

## ADJUSTABLE STAINLESS STEEL HINGE

This self-closing hinge is designed with a powder-coated finish. In addition to standard black or white, many different color options are available.