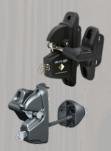

## SPRING-LOADED STAINLESS STEEL LATCH

You can place a padlock on either side of this latch. Standard black or white, as well as custom colors are available.

## ADJUSTABLE STAINLESS STEEL HINGE

This self-closing hinge is designed with a powder-coated finish. In addition to standard black or white, many different color options are available.