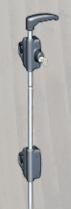

### LOKKBOLT

The LokkBolt is a lockable security bolt that provides long-lasting privacy and security in a superbly stylish drop bolt for all types of gates especially double-drive gates. Quick and simple to install on all gate and fence materials, there are special models available for metal, wood and vinyl gates. Wood and vinyl gate models feature special fixing points for added strength. An optional Base Plate offers added strength to the securing ground hole.