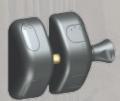

#### MAGNALATCH SIDE-PULL

Following the tradition of safety, strength and style set by the entire MagnaLatch range, this lockable model is ideal for use on both metal and wood gates around homes and gardens.