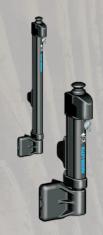

### **VERTICAL PULL MAGNALATCH**

The Vertical Pull model uses the same revolutionary technology as the MagnaLatch Top Pull but in a smaller, more compact design. The Vertical Pull is suitable for taller pool gates where it will still be out of reach of children, as well as on garden and household gates. Also available with built-in alert feature.

#### MAGNALATCH SIDE-PULL

Following the tradition of safety, strength and style set by the entire MagnaLatch range, this lockable model is ideal for use on both metal and wood gates around homes and gardens.