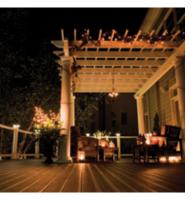

A MATTER
of CHOICE

decking: Trex Enhance® in Coastal Bluff railing: Trex Transcend® Railing in Classic White with round aluminum balusters in Charcoal Black

4

Priced to put the pressure on treated lumber.