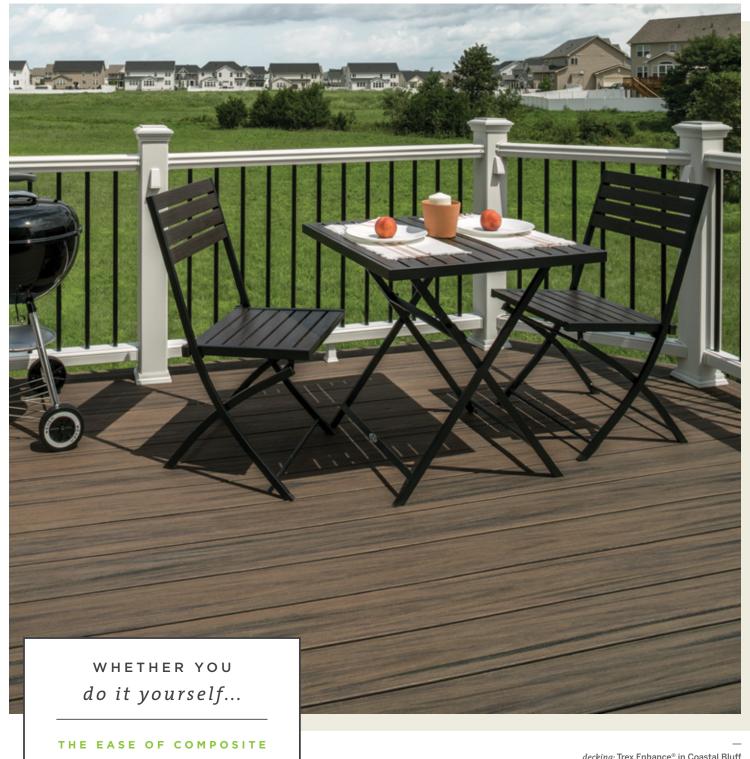

A MATTER
of CHOICE















decking: Trex Enhance® in Coastal Bluff railing: Trex Transcend® Railing in Classic White with round aluminum balusters in Charcoal Black

4







Priced to put the pressure on treated lumber.









The beauty of wood with the ease of composite.











# TrexSelect®

EARTH TONES

The perfect pairing of price and minimal maintenance.









### BEST

# **Trex** Transcend®

EARTH TONES & TROPICALS

Elevated aesthetics paired with the highest level of performance.

























now to create

spectacular

DECKING &

RAILING DUOS

Choosing railing that complements your decking has never been easier. Every Trex® decking color comes with three pre-designed railings that go with it, along with a complete materials list and an alphanumeric code that makes ordering easy.

To