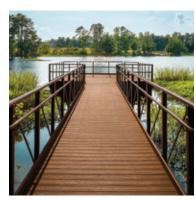

A MATTER
of CHOICE

decking: Trex Enhance® in Coastal Bluff railing: Trex Transcend® Railing in Classic White with round aluminum balusters in Charcoal Black

4

Priced to put the pressure on treated lumber.