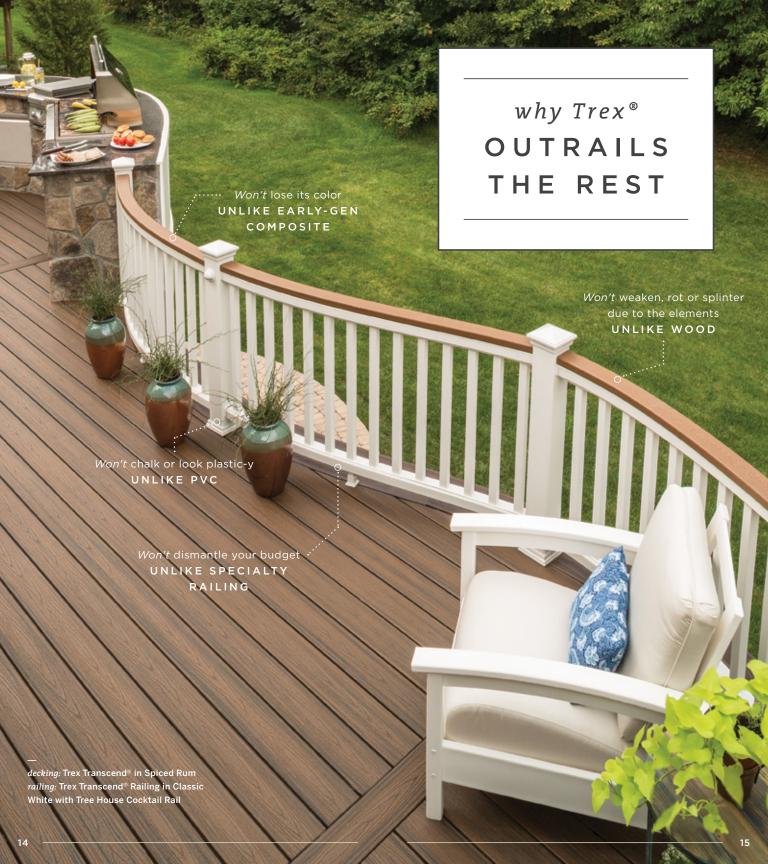

A MATTER
of CHOICE















decking: Trex Enhance® in Coastal Bluff railing: Trex Transcend® Railing in Classic White with round aluminum balusters in Charcoal Black

4







Priced to put the pressure on treated lumber.









The beauty of wood with the ease of composite.











# TrexSelect®

EARTH TONES

The perfect pairing of price and minimal maintenance.









### BEST

# **Trex** Transcend®

EARTH TONES & TROPICALS

Elevated aesthetics paired with the highest level of performance.

























now to create

spectacular

DECKING &

RAILING DUOS

Choosing railing that complements your decking has never been easier. Every Trex® decking color comes with three pre-designed railings that go with it, along with a complete materials list and an alphanumeric code that makes ordering easy.

To see our railing duos for every color, visit trex.com/duos



## what matters to you

## MATTERS TO US, TOO

#### Eco-consciousness

From decking made of 95%
recycled materials to planting a
tree with each piece of furniture
ordered, Trex® prides itself on
being green. In fact, we're
one of the largest recyclers
of plastic bags, films and
wraps in North America.

## Life al fresco

Shade and storage exactly where you need it. Handsome, hardy furniture enjoyed year after year. Keeping you outdoors