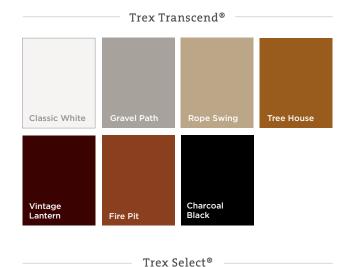

# **Trex** Transcend®

EARTH TONES & TROPICALS

Elevated aesthetics paired with the highest level of performance.

now to create

spectacular

DECKING &

RAILING DUOS

Choosing railing that complements your decking has never been easier. Every Trex® decking color comes with three pre-designed railings that go with it, along with a complete materials list and an alphanumeric code that makes ordering easy.

## DECKING & RAILING COLOR PALETTE