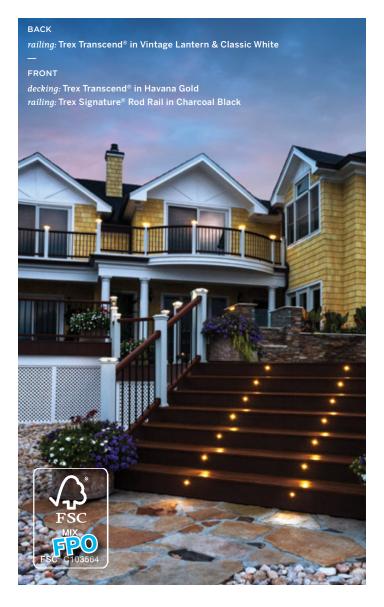

# **Trex** Transcend®

EARTH TONES & TROPICALS

Elevated aesthetics paired with the highest level of performance.

now to create

spectacular

DECKING &

RAILING DUOS

Choosing railing that complements your decking has never been easier. Every Trex® decking color comes with three pre-designed railings that go with it, along with a complete materials list and an alphanumeric code that makes ordering easy.

To see our railing duos for every color, visit trex.com/duos