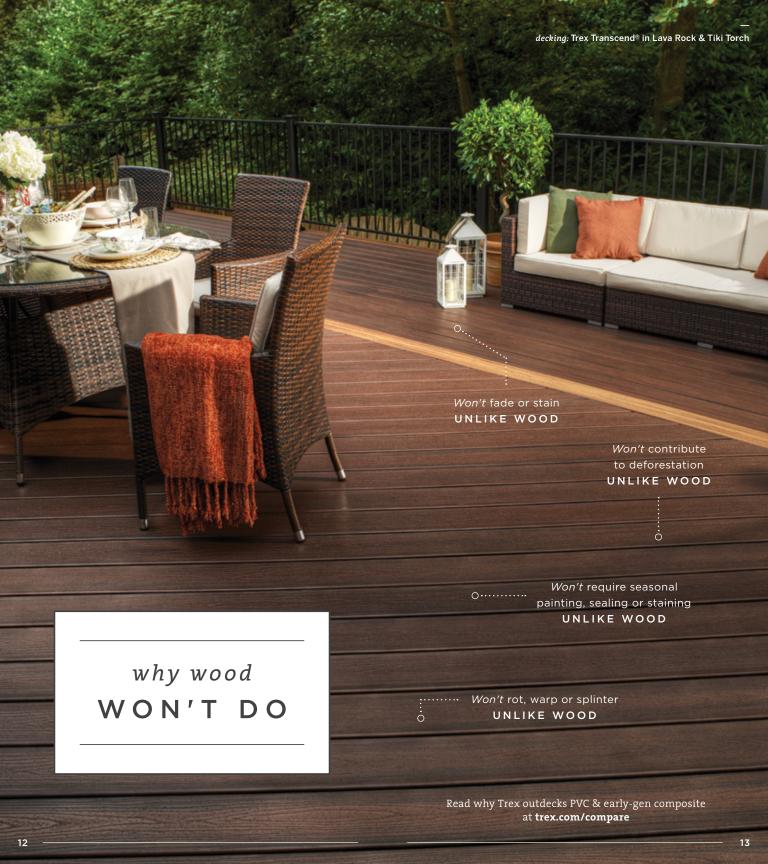

The beauty of wood with the ease of composite.

# TrexSelect®

EARTH TONES

The perfect pairing of price and minimal maintenance.

### BEST

# **Trex** Transcend®

EARTH TONES & TROPICALS

Elevated aesthetics paired with the highest level of performance.

now to create

spectacular

DECKING &

RAILING DUOS

Choosing railing that complements your decking has never been easier. Every Trex® decking color comes with three pre-designed railings that go with it, along with a complete materials list and an alphanumeric code that makes ordering easy.