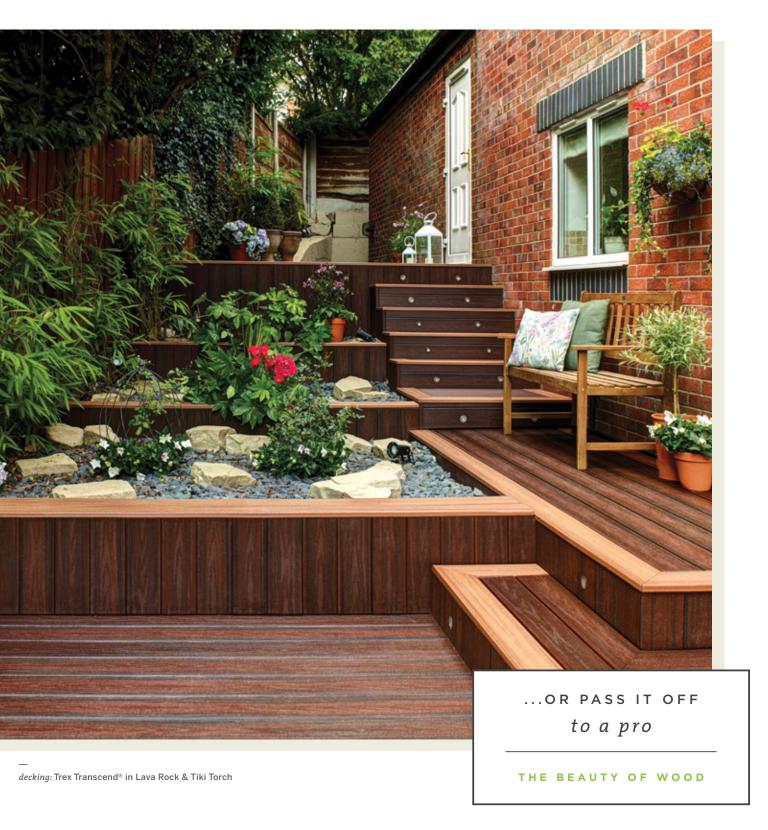

A MATTER
of CHOICE















decking: Trex Enhance® in Coastal Bluff railing: Trex Transcend® Railing in Classic White with round aluminum balusters in Charcoal Black

4







Priced to put the pressure on treated lumber.









The beauty of wood with the ease of composite.











# TrexSelect®

EARTH TONES

The perfect pairing of price and minimal maintenance.









### BEST

# **Trex** Transcend®

EARTH TONES & TROPICALS

Elevated aesthetics paired with the highest level of performance.

























now to create

spectacular

DECKING &

RAILING DUOS

Choosing railing that complements your decking has never been easier. Every Trex® decking color comes with three pre-designed railings that go with it, along with a complete materials list and an alphanumeric code that makes ordering easy.

To see our railing duos for every color, visit trex.com/duos



## what matters to you

## MATTERS TO US, TOO

#### Eco-consciousness

From decking