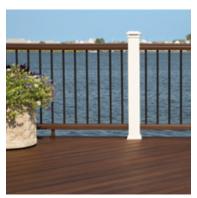

A MATTER
of CHOICE

decking: Trex Enhance® in Coastal Bluff railing: Trex Transcend® Railing in Classic White with round aluminum balusters in Charcoal Black

4

Priced to put the pressure on treated lumber.